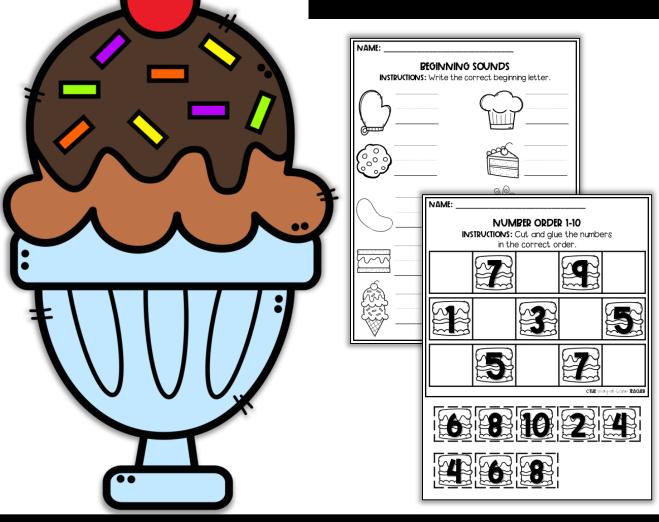

### CLIPART CREDITS

click the buttons to view their

incredible work!

NAME: \_\_\_\_\_

### UPPER AND LOWERCASE LETTERS

**INSTRUCTIONS:** Draw lines from the uppercase letters to their matching lowercase letters.

| NAME:                                                                     |                            |  |  |
|---------------------------------------------------------------------------|----------------------------|--|--|
| <b>BEGINNING SOUNDS</b> INSTRUCTIONS: Write the correct beginning letter. |                            |  |  |
|                                                                           |                            |  |  |
|                                                                           |                            |  |  |
|                                                                           |                            |  |  |
|                                                                           |                            |  |  |
|                                                                           | ©THE Stay-at-Lovie TEACHER |  |  |

### NAME: **NUMBER ORDER 1-10 INSTRUCTIONS:** Cut and glue the numbers in the correct order.

OTHE stay-at-Love TEACHER

| NAME:                                                                              |  |  |  |  |                   |                          |
|------------------------------------------------------------------------------------|--|--|--|--|-------------------|--------------------------|
| 2D SHAPES INSTRUCTIONS: Cut and glue the candy shapes with the correct candy jars. |  |  |  |  |                   |                          |
|                                                                                    |  |  |  |  |                   |                          |
|                                                                                    |  |  |  |  | © <b>TUE</b> 9fav | 1-01-Lone <b>TEACHER</b> |
|                                                                                    |  |  |  |  |                   |                          |
|                                                                                    |  |  |  |  |                   |                          |