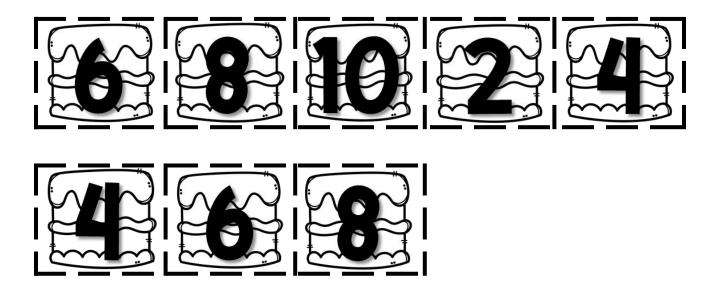

### NAME: **NUMBER ORDER 1-10 INSTRUCTIONS:** Cut and glue the numbers in the correct order.

OTHE stay-at-Love TEACHER

| NAME:                                                                              |  |  |  |  |                   |                          |
|------------------------------------------------------------------------------------|--|--|--|--|-------------------|--------------------------|
| 2D SHAPES INSTRUCTIONS: Cut and glue the candy shapes with the correct candy jars. |  |  |  |  |                   |                          |
|                                                                                    |  |  |  |  |                   |                          |
|                                                                                    |  |  |  |  | © <b>TUE</b> 9fav | 1-01-Lone <b>TEACHER</b> |
|                                                                                    |  |  |  |  |                   |                          |
|                                                                                    |  |  |  |  |                   |                          |