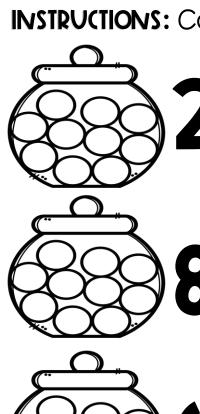

### **COUNTING 1-10**

**INSTRUCTIONS:** Color the correct amount of candies.

NAME: **COUNTING 11-20 INSTRUCTIONS:** Draw the correct number of cookies (dots). OTHE Stay-at-Lone TEACHER

| NAME:                                                                       |                           |  |  |  |  |
|-----------------------------------------------------------------------------|---------------------------|--|--|--|--|
| WRITING NUMBERS 1-10 INSTRUCTIONS: Count the candies and trace the numbers. |                           |  |  |  |  |
|                                                                             |                           |  |  |  |  |
| (G)                                                                         |                           |  |  |  |  |
|                                                                             |                           |  |  |  |  |
|                                                                             |                           |  |  |  |  |
| (a) (b) (c) (c) (c) (c) (c) (c) (c) (c) (c) (c                              | ©THE Stay-at-Lone TEACHER |  |  |  |  |