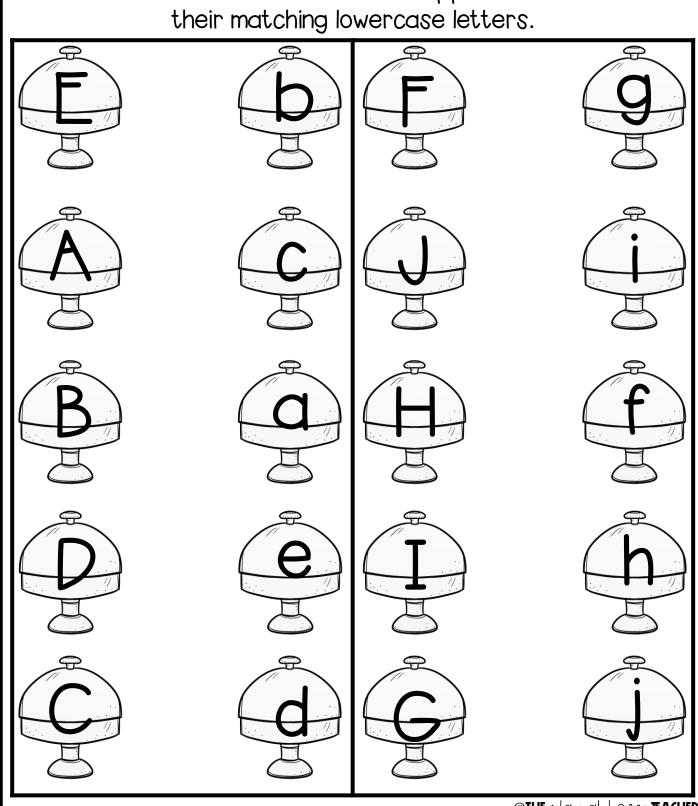

### UPPER AND LOWERCASE LETTERS

**INSTRUCTIONS:** Draw lines from the uppercase letters to their matching lowercase letters.

| NAME:                                                                     |                            |  |  |
|---------------------------------------------------------------------------|----------------------------|--|--|
| <b>BEGINNING SOUNDS</b> INSTRUCTIONS: Write the correct beginning letter. |                            |  |  |
|                                                                           |                            |  |  |
|                                                                           |                            |  |  |
|                                                                           |                            |  |  |
|                                                                           |                            |  |  |
|                                                                           | ©THE Stay-at-Lovie TEACHER |  |  |