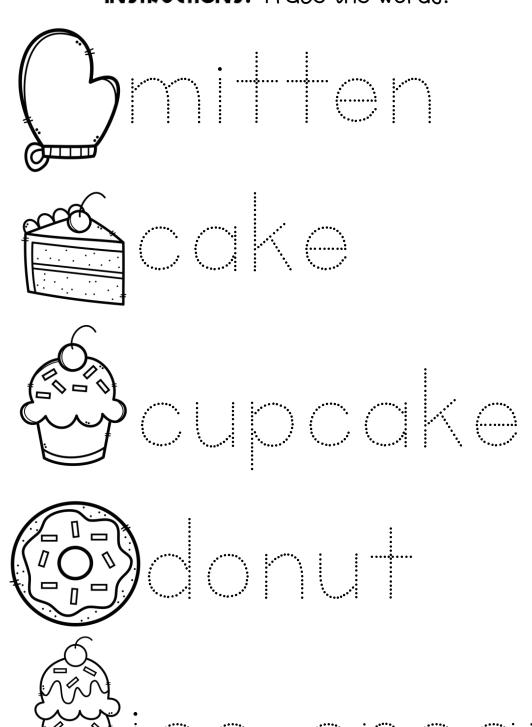

---------|-----|-----|--|--|
| <b>RHYMING</b> INSTRUCTIONS: Trace the word that rhymes with the picture. |     |     |  |  |
|                                                                           |     | mdd |  |  |
|                                                                           |     |     |  |  |
| Pal                                                                       |     |     |  |  |
|                                                                           |     |     |  |  |
|                                                                           |     |     |  |  |
|                                                                           | Sdd | jan |  |  |

OTHE stay-at-Long TEACHER

NAME: \_\_\_\_\_

### HANDWRITING

**INSTRUCTIONS:** Trace the words.



is comean