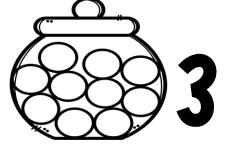

### **COUNTING 1-10**

**INSTRUCTIONS:** Color the correct amount of candies.

NAME: **COUNTING 11-20 INSTRUCTIONS:** Draw the correct number of cookies (dots). OTHE Stay-at-Lone TEACHER

| NAME:                                                                       |                           |  |  |  |  |
|-----------------------------------------------------------------------------|---------------------------|--|--|--|--|
| WRITING NUMBERS 1-10 INSTRUCTIONS: Count the candies and trace the numbers. |                           |  |  |  |  |
|                                                                             |                           |  |  |  |  |
| (G)                                                                         |                           |  |  |  |  |
|                                                                             |                           |  |  |  |  |
|                                                                             |                           |  |  |  |  |
| (a) (b) (c) (c) (c) (c) (c) (c) (c) (c) (c) (c                              | ©THE Stay-at-Lone TEACHER |  |  |  |  |