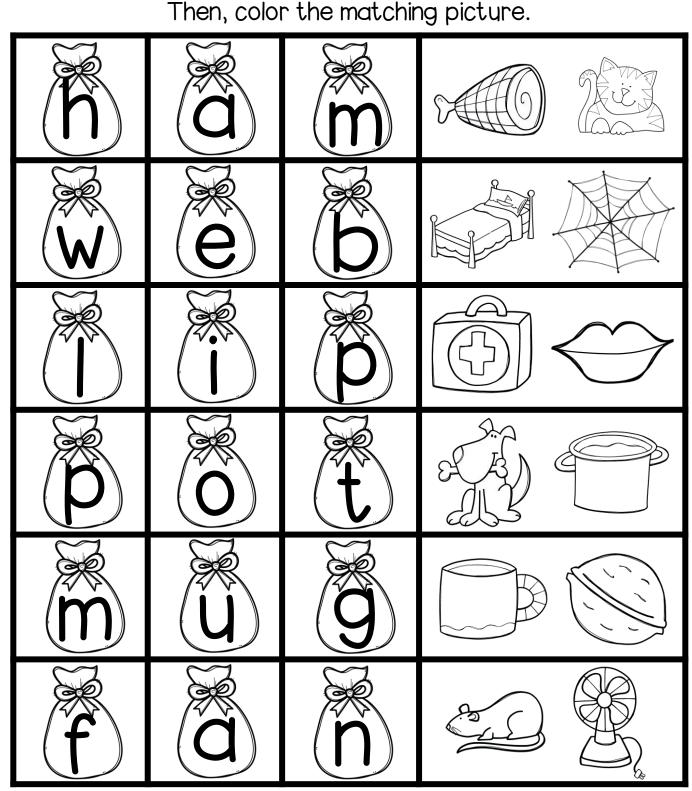

### (V( WORDS

**INSTRUCTIONS:** Blend the sounds on the candy bags. Then, color the matching picture.

| ABC ORDER  INSTRUCTIONS: Fill in the missing letters on the cookies.  Trace the rest of the letters. |
|------------------------------------------------------------------------------------------------------|
| Trace the rest of the letters.                                                                       |
|                                                                                                      |
|                                                                                                      |
|                                                                                                      |
|                                                                                                      |
|                                                                                                      |
|                                                                                                      |
| ©THE STORY-OIT-LONG TEACH                                                                            |