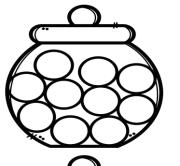

### **COUNTING 1-10**

**INSTRUCTIONS:** Color the correct amount of candies.

NAME: **COUNTING 11-20 INSTRUCTIONS:** Draw the correct number of cookies (dots). OTHE Stay-at-Lone TEACHER

| NAME:                                                                       |                           |  |  |  |  |
|-----------------------------------------------------------------------------|---------------------------|--|--|--|--|
| WRITING NUMBERS 1-10 INSTRUCTIONS: Count the candies and trace the numbers. |                           |  |  |  |  |
|                                                                             |                           |  |  |  |  |
| (G)                                                                         |                           |  |  |  |  |
|                                                                             |                           |  |  |  |  |
|                                                                             |                           |  |  |  |  |
| (a) (b) (c) (c) (c) (c) (c) (c) (c) (c) (c) (c                              | ©THE Stay-at-Lone TEACHER |  |  |  |  |